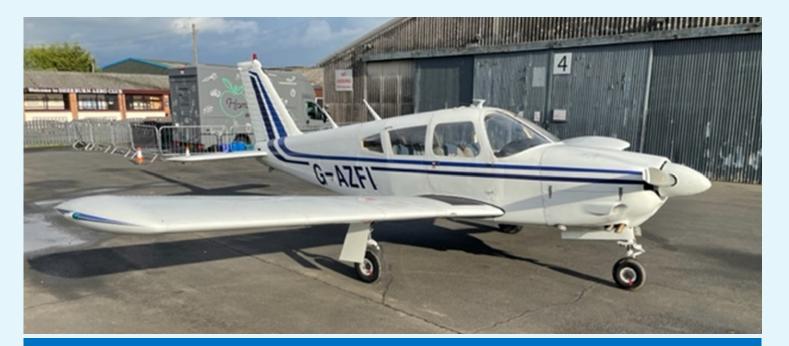

## G-AZFI PA28R 200 ARROW II - 1/4 SHARE FOR SALE

A great opportunity to own a share in this well-equipped touring aircraft You will be joining a friendly group which has a long history at Sherburn Aero Club Interested parties will require a minimum of 100 hours as PIC

## £24,000

## \* Airframe 5906 hours

- \* Recent new Lycoming IO-360-CIC engine 121 hours
- \* Hartzell 2 blade variable pitch prop 144 hours
- Garmin GNS 430 (Nav/Com)
- \* Narco 810 (Com)
- \* Narco 141 ADF

- Narco 890 DME
- Garmin GTX 330 Transponder
- Garmin GMA 340 Audio Panel
- \* Piper Auto Control III Auto Pilot
- \* SkyEcho ADS-B
- \* ICOM IC-A25NE COM/VOR handheld transceiver