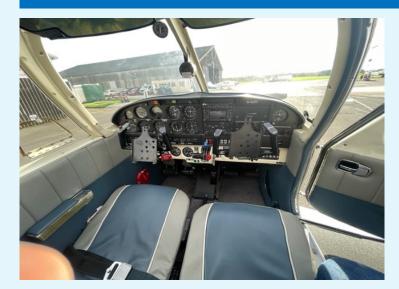

## \* Airframe 5906 hours

- \* Recent new Lycoming IO-360-CIC engine 121 hours
- \* Hartzell 2 blade variable pitch prop 144 hours
- Garmin GNS 430 (Nav/Com)
- \* Narco 810 (Com)
- \* Narco 141 ADF

- Narco 890 DME
- Garmin GTX 330 Transponder
- Garmin GMA 340 Audio Panel
- \* Piper Auto Control III Auto Pilot
- \* SkyEcho ADS-B
- \* ICOM IC-A25NE COM/VOR handheld transceiver