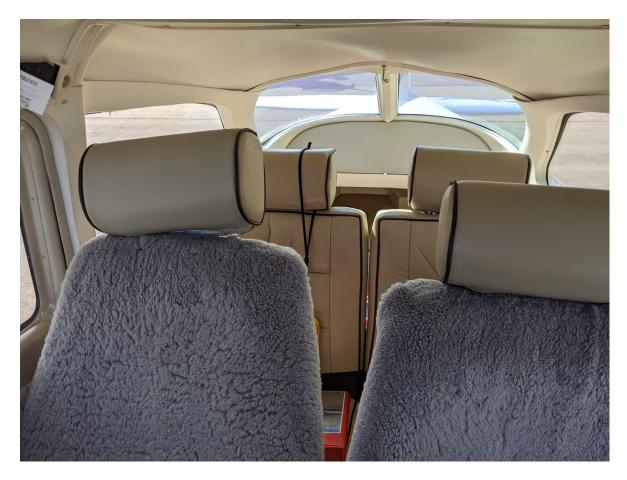

A well established and organised group that often flies together.

- Very good availability.
- Ideal for touring, G-EFBP is powered by a Continental OI 360 KB 195hp engine with a McCauley variable pitch propeller which delivers a 120 KIAS of cruising speed at 38.5 litres.
- Leather interior with sheep skins.
- Paint with Reims corrosion proof Zinc chromate.
- Hourly rate calculated using airborne time.
- Pilots must have had no accidents in the last 5 years.
- Pilots with complex (VP prop) aircraft experience would be preferred.