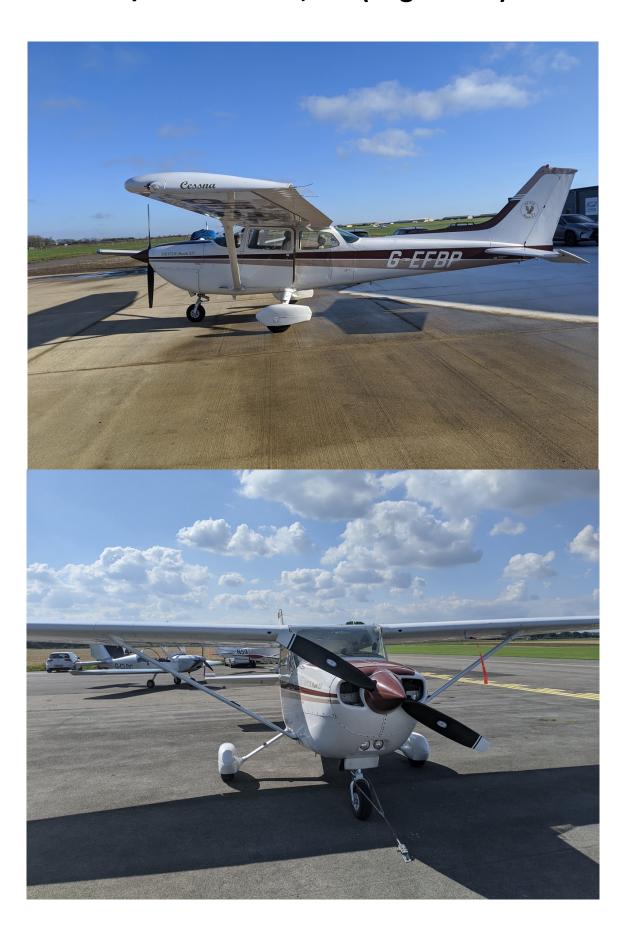

## Cessna R172K Hawk XP 1/4<sup>th</sup> share £22,000 (negotiable)

## Cessna R172K Hawk XP 1/4<sup>th</sup> share £22,000 (negotiable)

| Aircraft Make          | Reims Cessna Hawk XP (195hp) | Registration        | G-EFBP             |
|------------------------|------------------------------|---------------------|--------------------|
| Share Price            | £22,000 (negotiable)         | <b>Total shares</b> | 4                  |
| Airframe Hours         | 3,064                        | Hangered            | Sherburn Aero Club |
| Engine Hours           | 1,172                        | Last Annual         | August 2023        |
| <b>Hourly Cost Wet</b> | £140/hr (airborne time)      | <b>Monthly Fee</b>  | £160pm             |

A well established and organised group that often flies together.

- Very good availability.
- Ideal for touring, G-EFBP is powered by a Continental OI 360 KB 195hp engine with a McCauley variable pitch propeller which delivers a 120 KIAS of cruising speed at 38.5 litres.
- Leather interior with sheep skins.
- Paint with Reims corrosion proof Zinc chromate.
- Hourly rate calculated using airborne time.
- Pilots must have had no accidents in the last 5 years.
- Pilots with complex (VP prop) aircraft experience would be preferred.