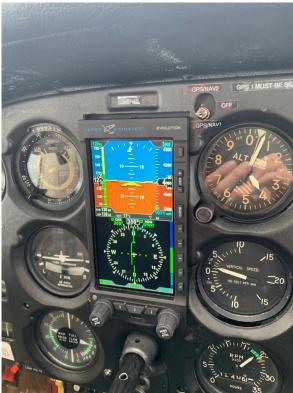

## - Aircraft:

- Variable Pitch Propeller
- Aspen E5 with extra data bar (wind speed & direction, OAT, GS, etc)
- Cessna Navomatic Auto Pilot coupled with E5 for among others GPSS
- Altitude hold
- Garmin 430 WAAS enabled GPS NAV COM
- Garmin 430 enabled GPS NAV COM
- Garmin 330 Mode S transponder
- Dynon D3
- USB Hub
- PilotAware Rosetta
- King Audio Panel
- King KR 87 ADF
- King DME
- EDM 700 fuel flow
- Long range fuel tanks (250 litres/66 USG total)
- 4 seats
- 2 spare headsets for passengers
- Annual maintenance and repairs carried out by Sherburn Engineering
- · Good engine fund