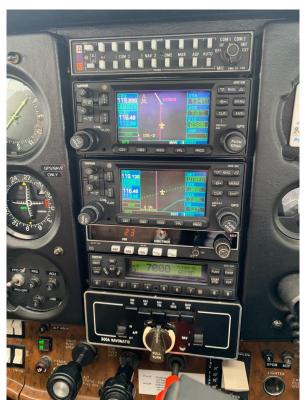

## - Aircraft:

- Variable Pitch Propeller
- Aspen E5 with extra data bar (wind speed & direction, OAT, GS, etc)
- Cessna Navomatic Auto Pilot coupled with E5 for among others GPSS
- Altitude hold
- Garmin 430 WAAS enabled GPS NAV COM
- Garmin 430 enabled GPS NAV COM
- Garmin 330 Mode S transponder
- Dynon D3
- USB Hub
- PilotAware Rosetta
- King Audio Panel
- King KR 87 ADF
- King DME
- EDM 700 fuel flow
- Long range fuel tanks (250 litres/66 USG total)
- 4 seats
- 2 spare headsets for passengers
- Annual maintenance and repairs carried out by Sherburn Engineering
- · Good engine fund