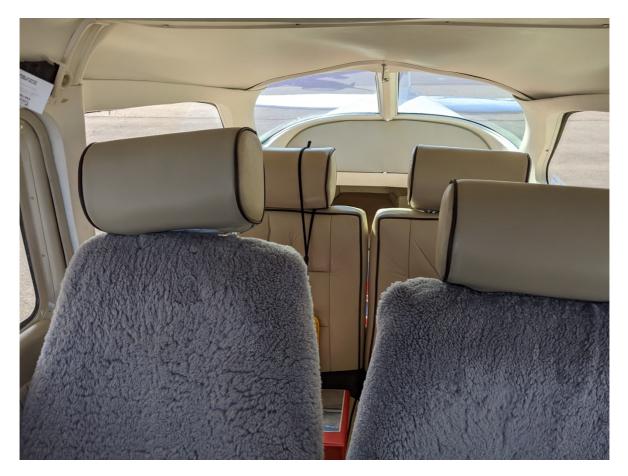

A well established and organised group that often flies together.

- Very good availability.
- Ideal for touring, G-EFBP is powered by a Continental OI 360 KB 195hp engine with a McCauley variable pitch propeller which delivers a 120 KIAS of cruising speed at 38.5 litres.
- Leather interior with sheep skins.
- Paint with Reims corrosion proof Zinc chromate.
- Hourly rate calculated using airborne time.
- Pilots must have had no accidents in the last 5 years.
- Pilots with complex (VP prop) aircraft experience would be preferred.

## - Aircraft:

- Variable Pitch Propeller
- Aspen E5 with extra data bar (wind speed & direction, OAT, GS, etc)
- Cessna Navomatic Auto Pilot coupled with E5 for among others GPSS
- Altitude hold
- Garmin 430 WAAS enabled GPS NAV COM
- Garmin 430 enabled GPS NAV COM
- Garmin 330 Mode S transponder
- Dynon D3
- USB Hub
- PilotAware Rosetta
- King Audio Panel
- King KR 87 ADF
- King DME
- EDM 700 fuel flow
- Long range fuel tanks (250 litres/66 USG total)
- 4 seats
- 2 spare headsets for passengers
- Annual maintenance and repairs carried out by Sherburn Engineering
- Good engine fund