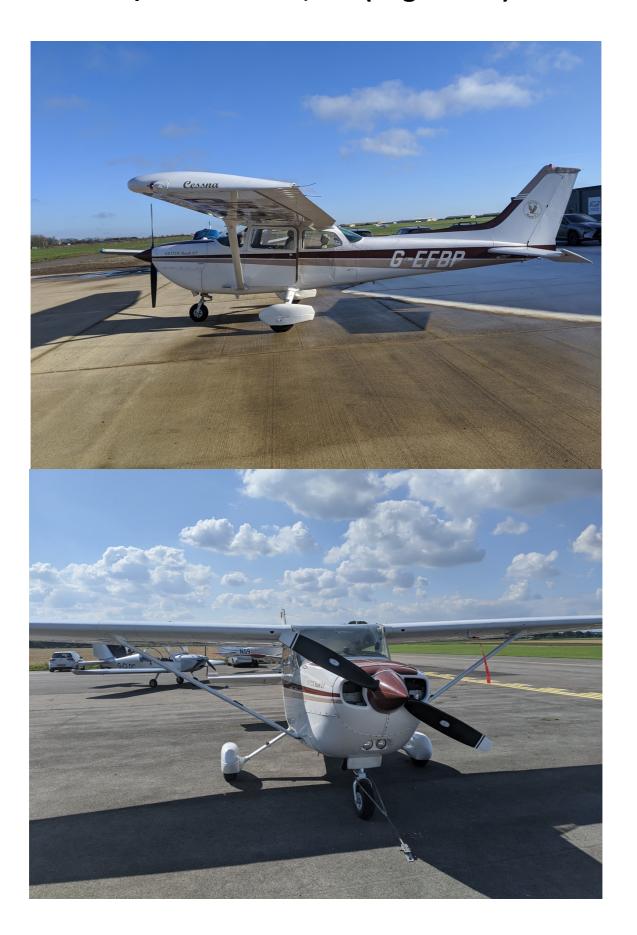

## Cessna R172K Hawk XP 1/4<sup>th</sup> share £25,000 (negotiable)

## Cessna R172K Hawk XP 1/4<sup>th</sup> share £25,000 (negotiable)

| Aircraft Make          | Reims Cessna Hawk XP (195hp) | Registration       | G-EFBP             |
|------------------------|------------------------------|--------------------|--------------------|
| Share Price            | £25,000 (negotiable)         | Total shares       | 4                  |
| Airframe Hours         | 3,064                        | Hangered           | Sherburn Aero Club |
| Engine Hours           | 1,172                        | Last Annual        | August 2023        |
| <b>Hourly Cost Wet</b> | £140/hr (airborne time)      | <b>Monthly Fee</b> | £160pm             |

A well established and organised group that often flies together.

- Very good availability.
- Ideal for touring, G-EFBP is powered by a Continental OI 360 KB 195hp engine with a McCauley variable pitch propeller which delivers a 120 KIAS of cruising speed at 38.5 litres.
- Leather interior with sheep skins.
- Paint with Reims corrosion proof Zinc chromate.
- Hourly rate calculated using airborne time.
- Pilots must have had no accidents in the last 5 years.
- Pilots with complex (VP prop) aircraft experience would be preferred.