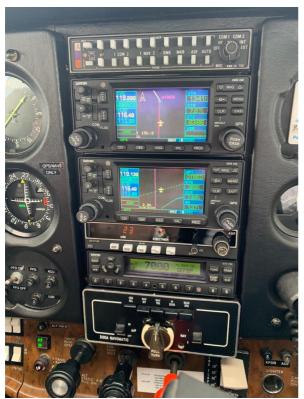

## - Aircraft:

- Variable Pitch Propeller
- Aspen E5 with extra data bar (wind speed & direction, OAT, GS, etc)
- Cessna Navomatic Auto Pilot coupled with E5 for among others GPSS
- Altitude hold
- Garmin 430 WAAS enabled GPS NAV COM
- Garmin 430 enabled GPS NAV COM
- Garmin 330 Mode S transponder
- Dynon D3
- USB Hub
- PilotAware Rosetta
- King Audio Panel
- King KR 87 ADF
- King DME
- EDM 700 fuel flow
- Long range fuel tanks (250 litres/66 USG total)
- 4 seats
- 2 spare headsets for passengers
- Annual maintenance and repairs carried out by Sherburn Engineering
- Good engine fund