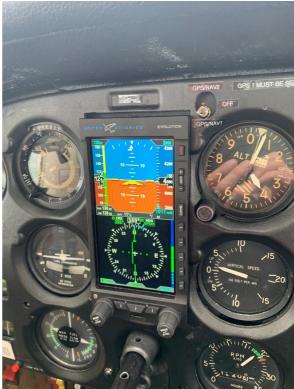

## - Aircraft:

- Variable Pitch Propeller
- Aspen E5 with extra data bar (wind speed & direction, OAT, GS, etc)
- Cessna Navomatic Auto Pilot coupled with E5 for among others GPSS
- Altitude hold
- Garmin 430 WAAS enabled GPS NAV COM
- Garmin 430 enabled GPS NAV COM
- Garmin 330 Mode S transponder
- Dynon D3
- USB Hub
- PilotAware Rosetta
- King Audio Panel
- King KR 87 ADF
- King DME
- EDM 700 fuel flow
- Long range fuel tanks (250 litres/66 USG total)
- 4 seats
- 2 spare headsets for passengers
- Annual maintenance and repairs carried out by Sherburn Engineering
- Good engine fund