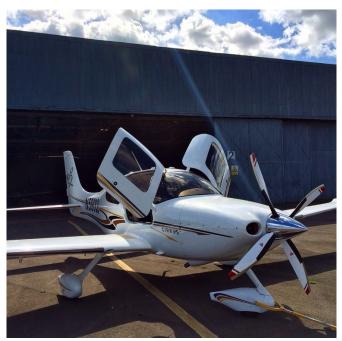

## **2004 CIRRUS SR22 (N590CD)**

1/5 SHARE FOR SALE, BASED AT SHERBURN in ELMET (EGCJ)

EXCELLENT AVAILABILITY OF THIS LONG-RANGE SEP AIRCRAFT
WELL RUN GROUP WITH INTERNET BOOKING & LTD COMPANY
FULLY MAINTAINED BY MULTIFLIGHT LEEDS
ALL USUAL AVIONICS + 4 BLADE PROP
AVIDYNE PFD & MFD (WITH WARRANTIES),
2 X GARMIN 430W (WAAS),