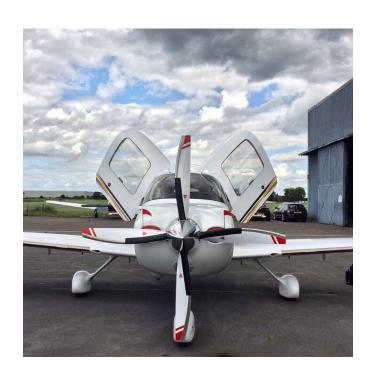

## **2004 CIRRUS SR22 (N590CD)**

1/5 SHARE FOR SALE, BASED AT SHERBURN in ELMET (EGCJ)

EXCELLENT AVAILABILITY OF THIS LONG-RANGE SEP AIRCRAFT
WELL RUN GROUP WITH INTERNET BOOKING & LTD COMPANY
FULLY MAINTAINED BY MULTIFLIGHT LEEDS
ALL USUAL AVIONICS + 4 BLADE PROP
AVIDYNE PFD & MFD (WITH WARRANTIES),
2 X GARMIN 430W (WAAS),