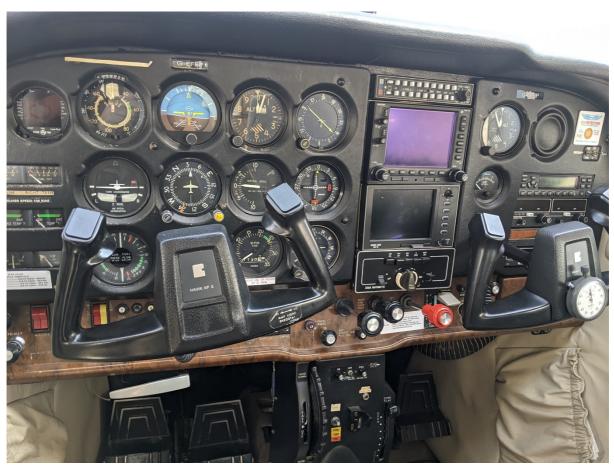

## Aircraft:

- Variable Pitch Propeller
- o Cessna Navomatic Auto Pilot
- King Audio Panel
- o Garmin 530 WAAS enabled GPS NAV COM
- o Garmin 330 Mode S transponder
- King KX 155 NAV COM
- King KMD 150 Colour GPS
- King KR 87 ADF
- o King DME
- o EDM 700 fuel flow
- Long range fuel tanks (250 litres/66 USG total)
- o 4 seats
- 2 spare headsets for passengers
- Annual maintenance and repairs carried out by Sherburn Engineering on August 2020:
  - New seatbelts
  - New propeller governor
  - New engine starter