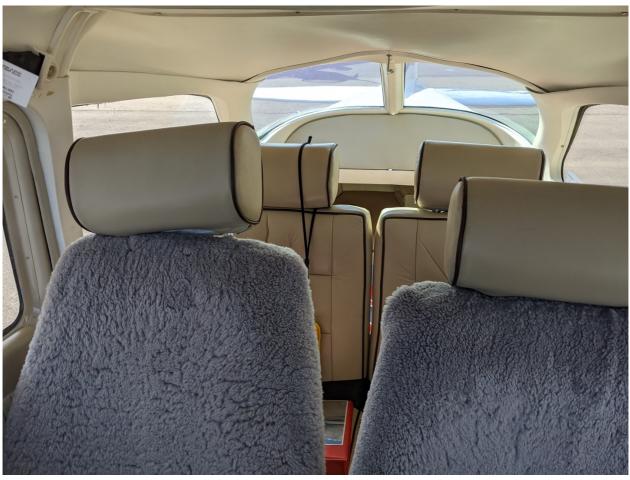

- A well established and organised group that often flies together.
- Very good availability.
- Ideal for touring, G-EFBP is powered by a Continental OI 360 KB 195hp engine with a McCauley variable pitch propeller which delivers a 120 KIAS of cruising speed at 38.5 litres.
- Leather interior with sheep skins.
- Paint with Reims corrosion proof Zinc chromate.
- Hourly rate calculated using airborne time.
- Pilots must have had no accidents in the last 5 years.
- Pilots with complex (VP prop) aircraft experience would be preferred.

## Aircraft:

- Variable Pitch Propeller
- o Cessna Navomatic Auto Pilot
- King Audio Panel
- o Garmin 530 WAAS enabled GPS NAV COM
- o Garmin 330 Mode S transponder
- King KX 155 NAV COM
- King KMD 150 Colour GPS
- King KR 87 ADF
- o King DME
- o EDM 700 fuel flow
- Long range fuel tanks (250 litres/66 USG total)
- o 4 seats
- 2 spare headsets for passengers
- Annual maintenance and repairs carried out by Sherburn Engineering on August 2020:
  - New seatbelts
  - New propeller governor
  - New engine starter