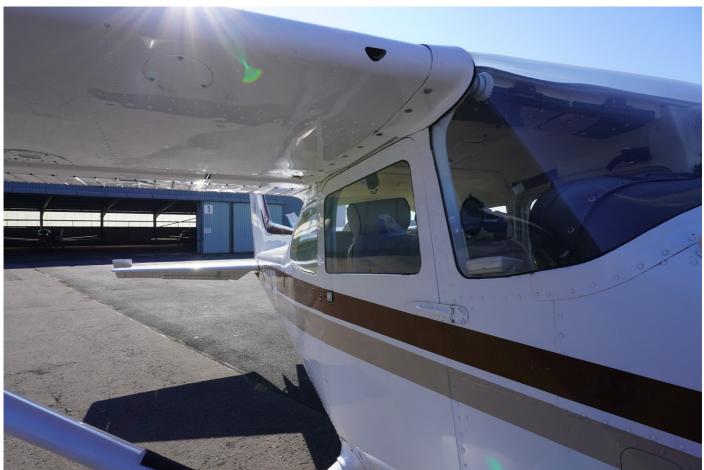

## **Cessna R172K Hawk XP – 1/4<sup>th</sup> share £18,500**

## Cessna R172K Hawk XP – 1/4<sup>th</sup> share £18,500

| Aircraft Make          | Reims Cessna Hawk XP (195hp) | Registration       | G-EFBP             |
|------------------------|------------------------------|--------------------|--------------------|
| Share Price            | £18,500                      | Total shares       | 4                  |
| Airframe Hours         | 2,931                        | Hangered           | Sherburn Aero Club |
| Engine Hours           | 990                          | Last Annual        | August 2020        |
| <b>Hourly Cost Wet</b> | £115/hr (airborne time)      | <b>Monthly Fee</b> | £150pm             |