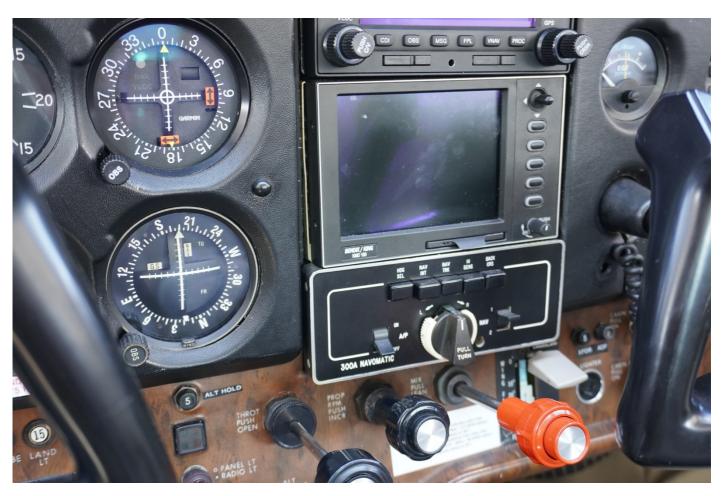

## Aircraft:

- Variable Pitch Propeller
- o Cessna Navomatic Auto Pilot
- King Audio Panel
- o Garmin 530 WAAS enabled GPS NAV COM
- o Garmin 330 Mode S transponder
- King KX 155 NAV COM
- King KMD 150 Colour GPS
- King KR 87 ADF
- o King DME
- o EDM 700 fuel flow
- Long range fuel tanks (250 litres/66 USG total)
- o 4 seats
- 2 spare headsets for passengers
- Annual maintenance and repairs carried out by Sherburn Engineering on August 2020:
  - New seatbelts
  - New propeller governor
  - New engine starter