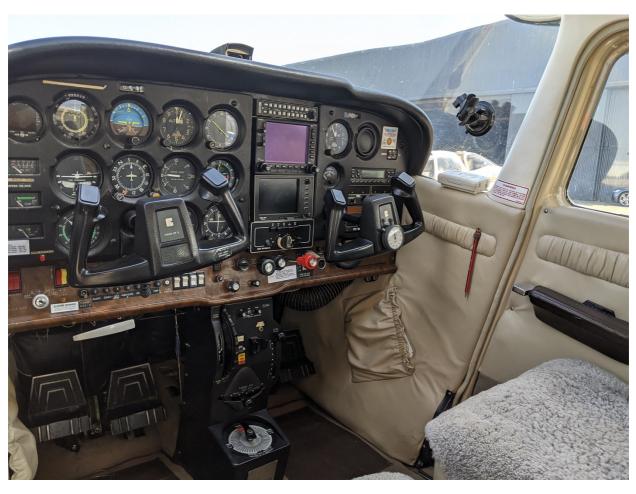

## Aircraft:

- Variable Pitch Propeller
- o Cessna Navomatic Auto Pilot
- King Audio Panel
- o Garmin 530 WAAS enabled GPS NAV COM
- o Garmin 330 Mode S transponder
- King KX 155 NAV COM
- King KMD 150 Colour GPS
- King KR 87 ADF
- o King DME
- o EDM 700 fuel flow
- Long range fuel tanks (250 litres/66 USG total)
- o 4 seats
- 2 spare headsets for passengers
- Annual maintenance and repairs carried out by Sherburn Engineering on August 2020:
  - New seatbelts
  - New propeller governor
  - New engine starter