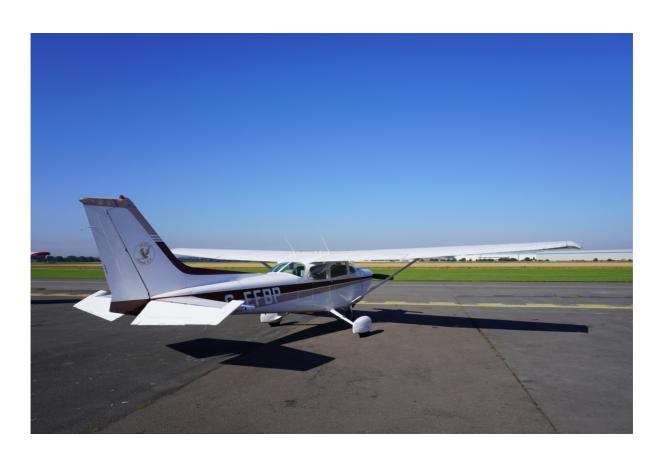

## Cessna R172K Hawk XP – 1/4<sup>th</sup> share £18,500

| Aircraft Make          | Reims Cessna Hawk XP (195hp) | Registration       | G-EFBP             |
|------------------------|------------------------------|--------------------|--------------------|
| Share Price            | £18,500                      | Total shares       | 4                  |
| Airframe Hours         | 2,931                        | Hangered           | Sherburn Aero Club |
| Engine Hours           | 990                          | Last Annual        | August 2020        |
| <b>Hourly Cost Wet</b> | £115/hr (airborne time)      | <b>Monthly Fee</b> | £150pm             |

- A well established and organised group that often flies together.
- Very good availability.
- Ideal for touring, G-EFBP is powered by a Continental OI 360 KB 195hp engine with a McCauley variable pitch propeller which delivers a 120 KIAS of cruising speed at 38.5 litres.
- Leather interior with sheep skins.
- Paint with Reims corrosion proof Zinc chromate.
- Hourly rate calculated using airborne time.
- Pilots must have had no accidents in the last 5 years.
- Pilots with complex (VP prop) aircraft experience would be preferred.